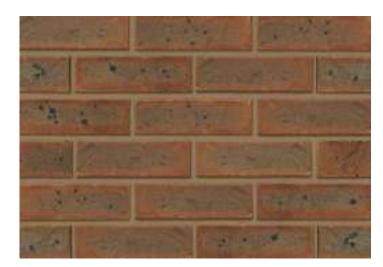

## Hardwicke Welbeck Red Mixture

## Product Information

lbstock Code: 2423

Type: Wirecut

Facing Description: Rolled

Dry Brick Weight (kg): 1.9kg

Pack Quantity: 475

Packaging (standard): Banded (Plastic) And Stretchwrap

Factory: Dorket Head

## Technical Specification (to BS EN 771-1)

Brick Dimensions (L x W x H mm): 215x102x65

Size Tolerances Mean & Range: T2 R1

Configuration: Vertically Perforated

Voids (%): 22-27

Compressive Strength (N/mm²): 40